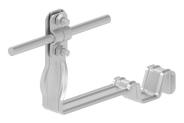

## **DESCRIPTION:**

Profiled twisted and straight tile holders are dedicated to a specific type of tile. They make it possible to lead the lightning conductor along or across the tile. Installation is carried out by inserting and fastening the holder between the tiles.

**TWISTED** – leading the cable along the tile **STRAIGHT** – leading the cable across the tile

| <b>symbol</b><br>type    | <b>E284784</b><br>AN-28C/OH/-N     |
|--------------------------|------------------------------------|
| MANUFACTURER - tile type | CREATON - Domino                   |
| pattern                  | pattern 7                          |
| cable(mm)                | Ø8                                 |
| holder type              | twisted                            |
| material                 | stainless acid-resistant V4A steel |