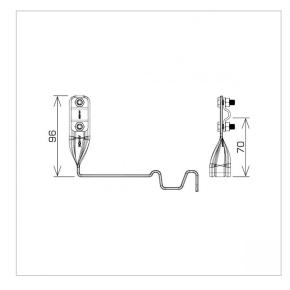

**TWISTED** – leading the cable along the tile **STRAIGHT** – leading the cable across the tile

| <b>symbol</b><br>type    | <b>E284784</b><br>AN-28C/OH/-N     |
|--------------------------|------------------------------------|
| MANUFACTURER - tile type | CREATON - Domino                   |
| pattern                  | pattern 7                          |
| cable(mm)                | Ø8                                 |
| holder type              | twisted                            |
| material                 | stainless acid-resistant V4A steel |