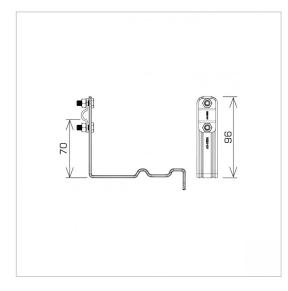

## **DESCRIPTION:**

Profiled twisted and straight tile holders are dedicated to a specific type of tile. They make it possible to lead the lightning conductor along or across the tile. Installation is carried out by inserting and fastening the holder between the tiles.

**TWISTED** – leading the cable along the tile **STRAIGHT** – leading the cable across the tile

| <b>symbol</b><br>type    | <b>E284772</b><br>AN-24C/OH/-N     |
|--------------------------|------------------------------------|
| MANUFACTURER - tile type | ROBEN - Fleming                    |
| pattern                  | pattern 1                          |
| cable(mm)                | Ø8                                 |
| holder type              | straight                           |
| material                 | stainless acid-resistant V4A steel |