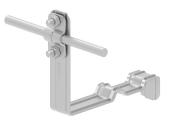

## **DESCRIPTION:**

Profiled twisted and straight tile holders are dedicated to a specific type of tile. They make it possible to lead the lightning conductor along or across the tile. Installation is carried out by inserting and fastening the holder between the tiles.

**TWISTED** – leading the cable along the tile **STRAIGHT** – leading the cable across the tile

| <b>symbol</b><br>type    | <b>E284772</b><br>AN-24C/OH/-N     |
|--------------------------|------------------------------------|
| MANUFACTURER - tile type | ROBEN - Fleming                    |
| pattern                  | pattern 1                          |
| cable(mm)                | Ø8                                 |
| holder type              | straight                           |
| material                 | stainless acid-resistant V4A steel |