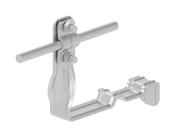

## **DESCRIPTION:**

Profiled twisted and straight tile holders are dedicated to a specific type of tile. They make it possible to lead the lightning conductor along or across the tile. Installation is carried out by inserting and fastening the holder between the tiles.

**TWISTED** – leading the cable along the tile **STRAIGHT** – leading the cable across the tile

| <b>symbol</b> type       | <b>E284768</b><br>AN-27C/OH/-N     |
|--------------------------|------------------------------------|
| MANUFACTURER - tile type | ROBEN - Fleming                    |
| pattern                  | pattern 1                          |
| cable(mm)                | Ø8                                 |
| holder type              | twisted                            |
| material                 | stainless acid-resistant V4A steel |