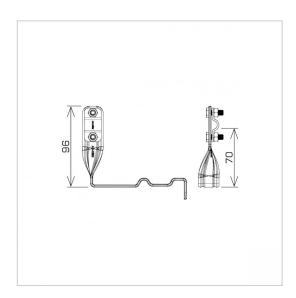

## **DESCRIPTION:**

Profiled twisted and straight tile holders are dedicated to a specific type of tile. They make it possible to lead the lightning conductor along or across the tile. Installation is carried out by inserting and fastening the holder between the tiles.

**TWISTED** – leading the cable along the tile **STRAIGHT** – leading the cable across the tile

| <b>symbol</b> type       | <b>E284768</b><br>AN-27C/OH/-N     |
|--------------------------|------------------------------------|
| MANUFACTURER - tile type | ROBEN - Fleming                    |
| pattern                  | pattern 1                          |
| cable(mm)                | Ø8                                 |
| holder type              | twisted                            |
| material                 | stainless acid-resistant V4A steel |