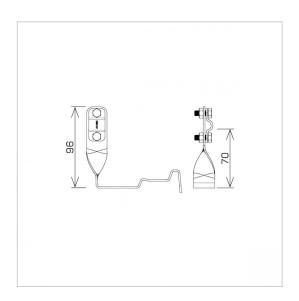

**TWISTED** – leading the cable along the tile **STRAIGHT** – leading the cable across the tile

| <b>symbol</b><br>type    | <b>E284452</b><br>AN-29F/OH/       |
|--------------------------|------------------------------------|
| MANUFACTURER - tile type | CREATON - Terra Optima             |
| pattern                  | pattern 29                         |
| cable(mm)                | Ø8                                 |
| holder type              | twisted                            |
| material                 | stainless acid-resistant V4A steel |