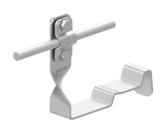

## **DESCRIPTION:**

Profiled twisted and straight tile holders are dedicated to a specific type of tile. They make it possible to lead the lightning conductor along or across the tile. Installation is carried out by inserting and fastening the holder between the tiles.

**TWISTED** – leading the cable along the tile **STRAIGHT** – leading the cable across the tile

| <b>symbol</b><br>type    | <b>E284452</b><br>AN-29F/OH/       |
|--------------------------|------------------------------------|
| MANUFACTURER - tile type | CREATON - Terra Optima             |
| pattern                  | pattern 29                         |
| cable(mm)                | Ø8                                 |
| holder type              | twisted                            |
| material                 | stainless acid-resistant V4A steel |