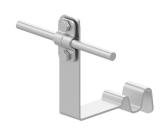

## **DESCRIPTION:**

Profiled twisted and straight tile holders are dedicated to a specific type of tile. They make it possible to lead the lightning conductor along or across the tile. Installation is carried out by inserting and fastening the holder between the tiles.

**TWISTED** – leading the cable along the tile **STRAIGHT** – leading the cable across the tile

| <b>symbol</b> type       | <b>E284340</b><br>AN-26I/OH/       |
|--------------------------|------------------------------------|
| MANUFACTURER - tile type | MEYER HOLSEN - Piano               |
| pattern                  | pattern 32                         |
| cable(mm)                | Ø8                                 |
| holder type              | straight                           |
| material                 | stainless acid-resistant V4A steel |