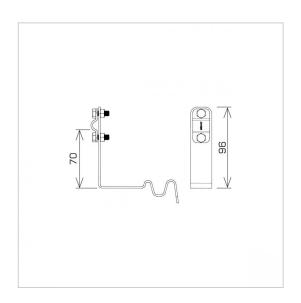

**TWISTED** – leading the cable along the tile **STRAIGHT** – leading the cable across the tile

| <b>symbol</b> type       | <b>E284340</b><br>AN-26I/OH/       |
|--------------------------|------------------------------------|
| MANUFACTURER - tile type | MEYER HOLSEN - Piano               |
| pattern                  | pattern 32                         |
| cable(mm)                | Ø8                                 |
| holder type              | straight                           |
| material                 | stainless acid-resistant V4A steel |