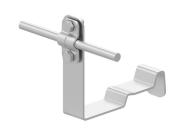

## **DESCRIPTION:**

Profiled twisted and straight tile holders are dedicated to a specific type of tile. They make it possible to lead the lightning conductor along or across the tile. Installation is carried out by inserting and fastening the holder between the tiles.

**TWISTED** – leading the cable along the tile **STRAIGHT** – leading the cable across the tile

| <b>symbol</b><br>type    | <b>E284328</b><br>AN-26F/OH/       |
|--------------------------|------------------------------------|
| MANUFACTURER - tile type | CREATON - Terra Optima             |
| pattern                  | pattern 29                         |
| cable(mm)                | Ø8                                 |
| holder type              | straight                           |
| material                 | stainless acid-resistant V4A steel |