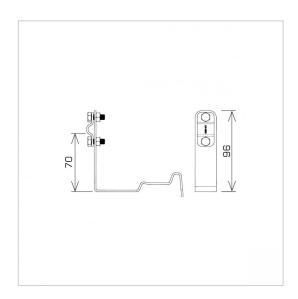

## **DESCRIPTION:**

Profiled twisted and straight tile holders are dedicated to a specific type of tile. They make it possible to lead the lightning conductor along or across the tile. Installation is carried out by inserting and fastening the holder between the tiles.

**TWISTED** – leading the cable along the tile **STRAIGHT** – leading the cable across the tile

| <b>symbol</b><br>type    | <b>E284328</b><br>AN-26F/OH/       |
|--------------------------|------------------------------------|
| MANUFACTURER - tile type | CREATON - Terra Optima             |
| pattern                  | pattern 29                         |
| cable(mm)                | Ø8                                 |
| holder type              | straight                           |
| material                 | stainless acid-resistant V4A steel |