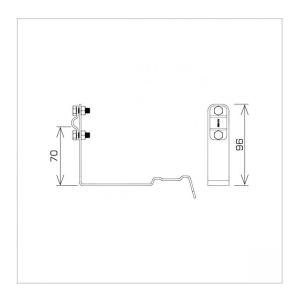

## **DESCRIPTION:**

Profiled twisted and straight tile holders are dedicated to a specific type of tile. They make it possible to lead the lightning conductor along or across the tile. Installation is carried out by inserting and fastening the holder between the tiles.

**TWISTED** – leading the cable along the tile **STRAIGHT** – leading the cable across the tile

| <b>symbol</b> type       | <b>E284320</b><br>AN-26D/OH/       |
|--------------------------|------------------------------------|
| MANUFACTURER - tile type | MEYER HOLSEN - Tandem              |
| pattern                  | pattern 27                         |
| cable(mm)                | Ø8                                 |
| holder type              | straight                           |
| material                 | stainless acid-resistant V4A steel |