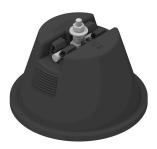

## **HOLDERS** Covered concrete assembly conductor bed holder

B931592

## **DESCRIPTION:**

Concrete holder in plastic with a plastic base is used for mounting conductor trays on flat roofs. Made of polypropylene – PP (frost resistant) with additives protecting against UV radiation. The base of the bracket is made of ABS plastic which enables gluing the bracket to the roofing. The support is filled with a frost-resistant cement mortar.

**BOTTOM:** plastic

| <b>symbol</b> type | <b>B931592</b><br>AN-12L-N |
|--------------------|----------------------------|
| weight(kg)         | ~ 1                        |
| material           | plastic/concrete           |