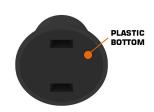

**BOTTOM:** plastic

| <b>symbol</b> type | <b>B931592</b><br>AN-12L-N |
|--------------------|----------------------------|
| weight(kg)         | ~ 1                        |
| material           | plastic/concrete           |